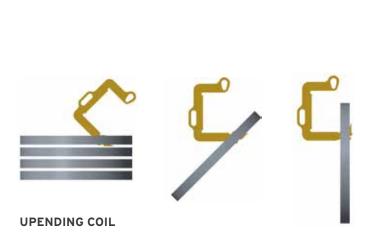

## COIL LIFTER/UPENDERS

- Manufactured to exceed all ASME B30.20 and OSHA regulations.
- · Painted safety yellow for increased visibility.
- **ALL** Coil Lifters proof loaded and shipped with certification paperwork.
- Durable construction ideally suited to warehouse use.
- Made in U.S.A.
- Custom designs available call for engineering.
- ALL lifting equipment individually proof loaded per OSHA requirements.
- Easy horizontal to vertical upending of coils.