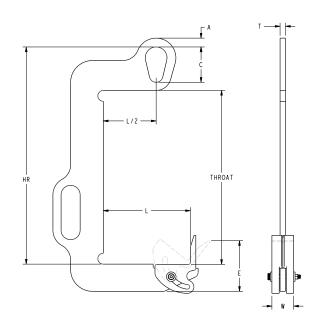

Prop 65 – See Page 112

| Working Load<br>Limit<br>in Pounds* | Part<br>Number | Throat | HR   | А    | В    | С    | E    | Т    | W    | L    | D    | Weight<br>in Pounds |
|-------------------------------------|----------------|--------|------|------|------|------|------|------|------|------|------|---------------------|
| 1,000                               | 14480          | 13.0   | 17.0 | 0.81 | 2.00 | 3.31 | 4.06 | 0.50 | 2.00 | 6.0  | 2.25 | 17                  |
| 1,000                               | 14481          | 13.0   | 17.0 | 0.81 | 2.00 | 3.31 | 4.56 | 0.50 | 2.00 | 12.0 | 2.75 | 23                  |
| 2,000                               | 14482          | 16.0   | 20.0 | 0.81 | 2.00 | 3.31 | 3.89 | 0.50 | 2.00 | 8.0  | 2.50 | 20                  |
| 4,000                               | 14483          | 18.0   | 23.1 | 1.00 | 2.63 | 4.00 | 5.05 | 0.75 | 2.00 | 10.0 | 2.75 | 33                  |
| 7,000                               | 14484          | 20.0   | 26.3 | 1.18 | 3.63 | 5.31 | 6.26 | 1.00 | 2.50 | 12.0 | 3.50 | 61                  |

<sup>\*</sup> Call for specifications on larger sizes and capacities