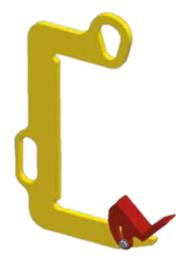

## COIL LIFTER/UPENDERS

- Manufactured to exceed all ASME B30.20 and OSHA regulations.
- · Painted safety yellow for increased visibility.
- **ALL** Coil Lifters proof loaded and shipped with certification paperwork.
- Durable construction ideally suited to warehouse use.
- Made in U.S.A.
- Custom designs available call for engineering.
- ALL lifting equipment individually proof loaded per OSHA requirements.
- Easy horizontal to vertical upending of coils.