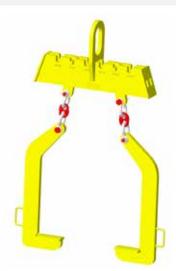

- Manufactured to exceed all ASME B30.20 and OSHA regulations.
- · Painted safety yellow for increased visibility.
- **ALL** Coil Lifters proof loaded and shipped with certification paperwork.
- Durable construction ideally suited to jobsite or warehouse use.
- Made in U.S.A.
- ALL lifting equipment individually proof loaded per OSHA requirements.

Prop 65 – See Page 112

| Part<br>Number | Working Load<br>Limit<br>in Pounds* | Coil Range<br>Beam Width<br>Settings   | Min / Max<br>Coil Width | A   | В | С | E    | E | F  | G    | Н | J  | HR | Weight |
|----------------|-------------------------------------|----------------------------------------|-------------------------|-----|---|---|------|---|----|------|---|----|----|--------|
| 24800          | 20,000                              | 20"-28" 29"-<br>38" 39"-48"            | 20''-48''               | 2   | 5 | 9 | 1.25 | 4 | 24 | 4.25 | 8 | 16 | 69 | 545    |
| 24892          | 30,000                              | 20"-28" 29"-<br>38" 39"-48"            | 20''-48''               | 2   | 5 | 9 | 1.25 | 4 | 28 | 4.5  | 8 | 16 | 73 | 555    |
| 24894          | 40,000                              | 24"-32" 33"-<br>42" 43"-52"<br>53"-60" | 24''-60''               | 2.5 | 8 | 9 | 1.25 | 4 | 30 | 4.75 | 8 | 16 | 80 | 785    |