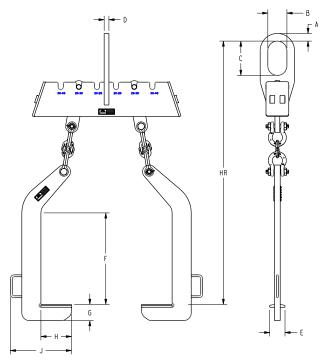

Prop 65 – See Page 112

| Part<br>Number | Working Load<br>Limit<br>in Pounds* | Coil Range<br>Beam Width<br>Settings   | Min / Max<br>Coil Width | A   | В | С | E    | E | F  | G    | Н | J  | HR | Weight |
|----------------|-------------------------------------|----------------------------------------|-------------------------|-----|---|---|------|---|----|------|---|----|----|--------|
| 24800          | 20,000                              | 20"-28" 29"-<br>38" 39"-48"            | 20''-48''               | 2   | 5 | 9 | 1.25 | 4 | 24 | 4.25 | 8 | 16 | 69 | 545    |
| 24892          | 30,000                              | 20"-28" 29"-<br>38" 39"-48"            | 20''-48''               | 2   | 5 | 9 | 1.25 | 4 | 28 | 4.5  | 8 | 16 | 73 | 555    |
| 24894          | 40,000                              | 24"-32" 33"-<br>42" 43"-52"<br>53"-60" | 24''-60''               | 2.5 | 8 | 9 | 1.25 | 4 | 30 | 4.75 | 8 | 16 | 80 | 785    |