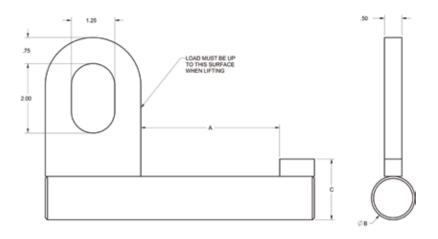

- Custom designs available call for engineering.
- ALL lifting equipment individually proof loaded per OSHA requirements.

• Prop 65 – See Page 112

| Working Load<br>Limit<br>in Pounds | Part<br>Number | Weight | A    | В    | С    |
|------------------------------------|----------------|--------|------|------|------|
| 3,500                              | 12434          | 3      | 4.0  | 1.25 | 1.75 |
| 3,200                              | 16300          | 5      | 8.25 | 1.13 | 1.63 |
| 2,200                              | 17761          | 6      | 11.0 | 1.25 | 1.38 |
| 3,400                              | 19123          | 5      | 6.0  | 1.25 | 1.75 |