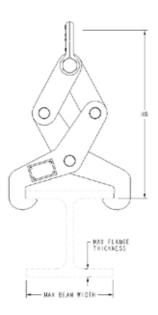

- · Load must be level when lifted. Vertical lifting only, no side loading.
- Use two beam tongs with beam, if needed to lift level.
- Made in U.S.A.

Prop 65 – See Page 112

| Working<br>Load Limit in<br>Pounds | Part<br>Number | Beam Width<br>Max-Min | Maximum<br>Flange<br>Thickness | HR   | Weight | Shackle |
|------------------------------------|----------------|-----------------------|--------------------------------|------|--------|---------|
| 2,000                              | 25892          | 5-6"                  | 5/8"                           | 13.4 | 16     | 7/8''   |
| 4,000                              | 25893          | 6.5-8"                | 3/4''                          | 15.6 | 18     | 7/8''   |
| 6,000                              | 25894          | 7.5-10''              | 3/4''                          | 17.7 | 30     | 1"      |