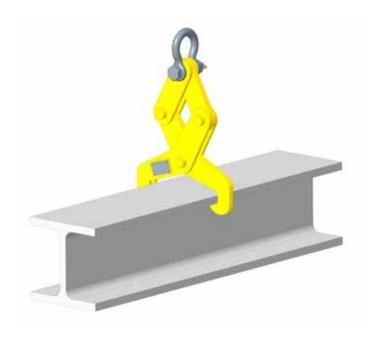

## **BEAM CLAMPS**

Beam Tong

- Manufactured to exceed all ASME B30.20 and OSHA regulations.
- **ALL** material handling equipment shipped with proof load certification paperwork.
- Durable construction ideally suited to jobsite or warehouse use.
- · Powder coated finish with shackle.
- Ideal for moving beams.

- · Load must be level when lifted. Vertical lifting only, no side loading.
- Use two beam tongs with beam, if needed to lift level.
- Made in U.S.A.

Prop 65 – See Page 112

| Working<br>Load Limit in<br>Pounds | Part<br>Number | Beam Width<br>Max-Min | Maximum<br>Flange<br>Thickness | HR   | Weight | Shackle |
|------------------------------------|----------------|-----------------------|--------------------------------|------|--------|---------|
| 2,000                              | 25892          | 5-6"                  | 5/8"                           | 13.4 | 16     | 7/8''   |
| 4,000                              | 25893          | 6.5-8"                | 3/4''                          | 15.6 | 18     | 7/8''   |
| 6,000                              | 25894          | 7.5-10''              | 3/4''                          | 17.7 | 30     | 1"      |