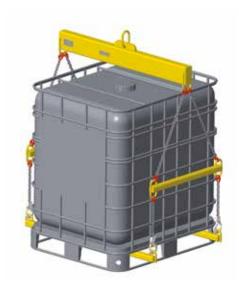

## IBC Tote Lifting Beam

- Manufactured to exceed all ASME B30.20 and OSHA regulations.
- · Painted safety yellow for increased visibility.
- **ALL** Lifting Beams proof loaded and shipped with certification
- Durable construction ideally suited to jobsite or warehouse use.
- Made in U.S.A.

- · Custom designs available call for engineering.
- ALL lifting equipment individually proof <u>loaded per OSHA requirements.</u>

Prop 65 – See Page 112

**SOLD WITH CHAIN** SLING AS SHOWN

Lifts 330 or 275 GAL IBC Tanks Weight = 210 LBS

| Part Number | Working Load Limit | Weight |
|-------------|--------------------|--------|
| 23070       | 5,000              | 210    |