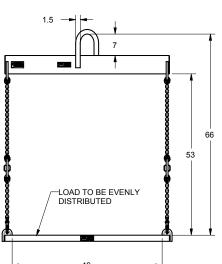

- · Custom designs available call for engineering.
- ALL lifting equipment individually proof <u>loaded per OSHA requirements.</u>

Prop 65 – See Page 112

**SOLD WITH CHAIN** SLING AS SHOWN

Lifts 330 or 275 GAL IBC Tanks Weight = 210 LBS

| Part Number | Working Load Limit | Weight |
|-------------|--------------------|--------|
| 23070       | 5,000              | 210    |