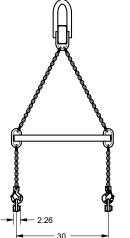

- · Custom designs available call for engineering.
- ALL lifting equipment individually proof <u>loaded per OSHA requirements.</u>

Prop 65 – See Page 112

**SOLD WITH CHAIN** SLING AS SHOWN

Lifts 330 or 275 GAL IBC Tanks Weight = 210 LBS

| Part Number | Working Load Limit | Weight |
|-------------|--------------------|--------|
| 23070       | 5,000              | 210    |