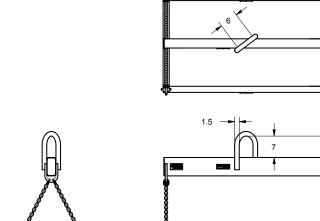

## IBC Tote Lifting Beam

- Manufactured to exceed all ASME B30.20 and OSHA regulations.
- · Painted safety yellow for increased visibility.
- **ALL** Lifting Beams proof loaded and shipped with certification
- Durable construction ideally suited to jobsite or warehouse use.
- Made in U.S.A.

- · Custom designs available call for engineering.
- ALL lifting equipment individually proof <u>loaded per OSHA requirements.</u>

Prop 65 – See Page 112

**SOLD WITH CHAIN** SLING AS SHOWN

Lifts 330 or 275 GAL IBC Tanks Weight = 210 LBS