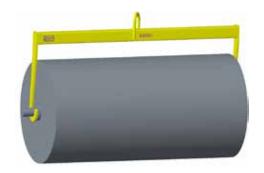

## LIFTING BEAMS

Adjustable Roll Lift Beams

- Manufactured to exceed all ASME B30.20 and OSHA regulations.
- · Painted safety yellow for increased visibility.
- **ALL** Lifting Beams proof loaded and shipped with certification paperwork.
- · Durable construction ideally suited to jobsite or warehouse use.
- Quick and easy lifting and positioning of rolls.
- · Ideally suited to low headroom applications.

- Custom hook lengths available call for quote.
- Made in U.S.A.
- Custom designs available call for engineering.
- ALL lifting equipment individually proof loaded per OSHA requirements.
- · All dimensions in inches unless otherwise noted.

Prop 65 – See Page 112

| Working Load<br>Limit | Part<br>Number | Max Roll<br>Diameter | Max Arbor<br>Diameter | Inside Length | Weight |
|-----------------------|----------------|----------------------|-----------------------|---------------|--------|
| 2,000                 | 20784          | 36                   | 3                     | 22-76         | 130    |

<sup>\*</sup> Call for specifications on larger sizes and capacities

| Working Load Limit | Part<br>Number | Max Roll<br>Diameter | Max Arbor<br>Diameter | Inside Length | Weight |
|--------------------|----------------|----------------------|-----------------------|---------------|--------|
| 6,000              | 20785          | 36                   | 3                     | 22-76         | 200    |
| 10,000             | 20786          | 36                   | 3                     | 22-76         | 520    |