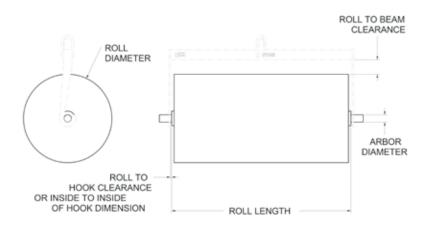

Prop 65 – See Page 112

| Working Load<br>Limit | Part<br>Number | Max Roll<br>Diameter | Max Arbor<br>Diameter | Inside Length | Weight |
|-----------------------|----------------|----------------------|-----------------------|---------------|--------|
| 2,000                 | 20784          | 36                   | 3                     | 22-76         | 130    |

<sup>\*</sup> Call for specifications on larger sizes and capacities

| Working Load Limit | Part<br>Number | Max Roll<br>Diameter | Max Arbor<br>Diameter | Inside Length | Weight |
|--------------------|----------------|----------------------|-----------------------|---------------|--------|
| 6,000              | 20785          | 36                   | 3                     | 22-76         | 200    |
| 10,000             | 20786          | 36                   | 3                     | 22-76         | 520    |