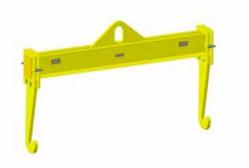

## LIFTING BEAMS

Adjustable Roll Lift Beams

- Manufactured to exceed all ASME B30.20 and OSHA regulations.
- · Painted safety yellow for increased visibility.
- **ALL** Lifting Beams proof loaded and shipped with certification paperwork.
- · Durable construction ideally suited to jobsite or warehouse use.
- Quick and easy lifting and positioning of rolls.
- · Ideally suited to low headroom applications.

- Custom hook lengths available call for quote.
- Made in U.S.A.
- Custom designs available call for engineering.
- ALL lifting equipment individually proof loaded per OSHA requirements.
- · All dimensions in inches unless otherwise noted.

Prop 65 – See Page 112

| Working Load<br>Limit | Part<br>Number | Max Roll<br>Diameter | Max Arbor<br>Diameter | Inside Length | Weight |
|-----------------------|----------------|----------------------|-----------------------|---------------|--------|
| 2,000                 | 20784          | 36                   | 3                     | 22-76         | 130    |

<sup>\*</sup> Call for specifications on larger sizes and capacities

| Working Load Limit | Part<br>Number | Max Roll<br>Diameter | Max Arbor<br>Diameter | Inside Length | Weight |
|--------------------|----------------|----------------------|-----------------------|---------------|--------|
| 6,000              | 20785          | 36                   | 3                     | 22-76         | 200    |
| 10,000             | 20786          | 36                   | 3                     | 22-76         | 520    |