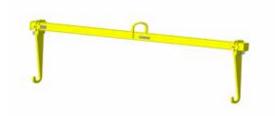

## LIFTING BEAMS

Adjustable Roll Lift Beams

- Manufactured to exceed all ASME B30.20 and OSHA regulations.
- · Painted safety yellow for increased visibility.
- **ALL** Lifting Beams proof loaded and shipped with certification paperwork.
- · Durable construction ideally suited to jobsite or warehouse use.
- Quick and easy lifting and positioning of rolls.
- · Ideally suited to low headroom applications.

- Custom hook lengths available call for quote.
- Made in U.S.A.
- Custom designs available call for engineering.
- ALL lifting equipment individually proof loaded per OSHA requirements.
- · All dimensions in inches unless otherwise noted.

Prop 65 – See Page 112

| Working Load<br>Limit | Part<br>Number | Max Roll<br>Diameter | Max Arbor<br>Diameter | Inside Length | Weight |
|-----------------------|----------------|----------------------|-----------------------|---------------|--------|
| 2,000                 | 20784          | 36                   | 3                     | 22-76         | 130    |

<sup>\*</sup> Call for specifications on larger sizes and capacities

| Working Load Limit | Part<br>Number | Max Roll<br>Diameter | Max Arbor<br>Diameter | Inside Length | Weight |
|--------------------|----------------|----------------------|-----------------------|---------------|--------|
| 6,000              | 20785          | 36                   | 3                     | 22-76         | 200    |
| 10,000             | 20786          | 36                   | 3                     | 22-76         | 520    |