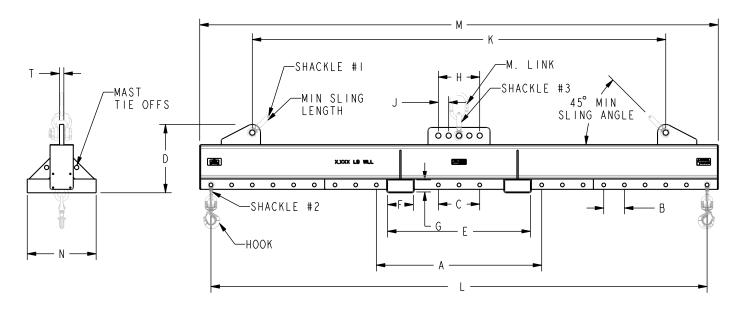

Prop 65 – See Page 112

| Part<br>Number | Capacity<br>in<br>Pounds | L =<br>Length | A  | В | С  | D    | E*   | F*  | G*  | Н  | J | К   | М     | N  | Т    | Weight | Shackle<br>#1 Size | Shackle<br>#2 Size | Shackle<br>#3 Size | M. Link<br>Size | Hook<br>Size | Min<br>Sling<br>Length |
|----------------|--------------------------|---------------|----|---|----|------|------|-----|-----|----|---|-----|-------|----|------|--------|--------------------|--------------------|--------------------|-----------------|--------------|------------------------|
| 24662          | 6,000                    | 144           | 48 | 6 | 12 | 15.7 | 41.5 | 7.5 | 3.5 | 12 | 3 | 120 | 150.5 | 20 | 1    | 535    | 3/4''              | 5/8"               | 3/4"               | 3/4''           | 2t           | 82"                    |
| 24663          | 10,000                   | 144           | 48 | 6 | 12 | 20   | 41.5 | 7.5 | 3.5 | 12 | 3 | 120 | 150.5 | 20 | 1.25 | 868    | 1 1/4"             | 7/8′′              | 1 1/4"             | 7/8′′           | 5t           | 82"                    |
| 24664          | 15,000                   | 144           | 48 | 6 | 12 | 20   | 41.5 | 7.5 | 3.5 | 12 | 3 | 120 | 150.5 | 20 | 1.25 | 1115   | 1 1/4"             | 7/8′′              | 1 1/4"             | 1"              | 5t           | 82''                   |
| 24665          | 20,000                   | 144           | 48 | 6 | 12 | 21.9 | 41.5 | 7.5 | 3.5 | 12 | 3 | 120 | 150.5 | 20 | 1.25 | 1120   | 11/4"              | 7/8''              | 11/4"              | 1"              | 5t           | 82''                   |

<sup>\*</sup> See Fork Lift Attachment Rules OSHA 1910.178

## **OPTIONAL MAST TIE OFF CHAIN**

| Part Number |                              |
|-------------|------------------------------|
| 20410       | Mast Tie Off Chain — 8' Long |