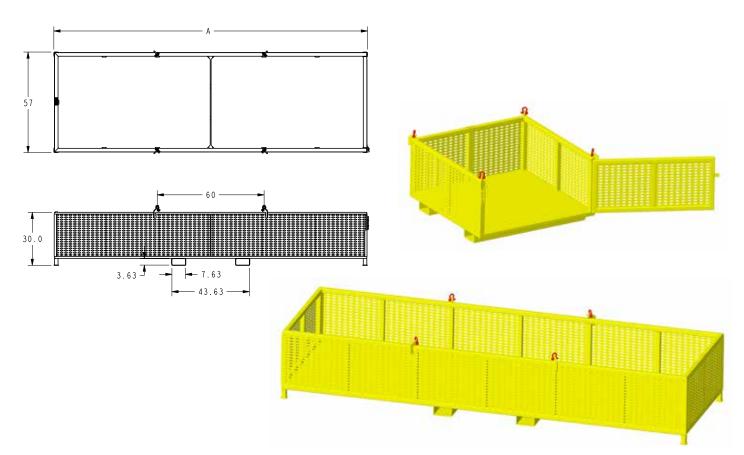

## MATERIAL BASKETS

Material Basket with Fixed Sides and Swing Door

- Manufactured to exceed all ASME B30.20 and OSHA regulations.
- · Painted safety yellow for resistance to corrosion.
- **ALL** material baskets shipped with proof load certification paperwork.
- Durable construction ideally suited to jobsite or warehouse use.
- Swing door with solid bottom and expanded metal sides

- Made in U.S.A.
- Custom designs available call for engineering. NOT FOR PERSONNEL LIFTING.
- · Not water tight

Prop 65 – See Page 112

| Capacity in Pounds* | Part<br>Number | A     | Inside Usable   | Weight |
|---------------------|----------------|-------|-----------------|--------|
| 2,500               | 25459          | 177'' | 172''x52''x24'' | 1,330  |
| 2,500               | 25462          | 58"   | 52''x52''x24''  | 525    |