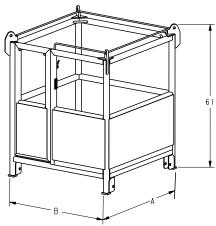

## MID RAIL HEIGHT / NO TOP

| 1,000 | 25355 | 2 | 640 | 48" x 48" | 12748 | 1 | 15189 |
|-------|-------|---|-----|-----------|-------|---|-------|

- · Painted safety yellow for increased visibility.
- **ALL** Personnel Baskets shipped with proof load certification paperwork.
- Durable construction ideally suited to jobsite or warehouse use.
- Made in U.S.A.
- Lifting point shackles included with suspension rigging.

**OPTIONAL TEST** WEIGHT

4 Leg

Suspension Bridle

**Part Number** 

15189 15189

15190

15191

| Capacity<br>in Pounds* | Basket<br>Part<br>Number | Max # of<br>People | Weight | Size<br>A x B | Test Weight<br>Part Number |
|------------------------|--------------------------|--------------------|--------|---------------|----------------------------|
| 500                    | 14347                    | 1                  | 735    | 40" x 34"     | 14369                      |
| 1,000                  | 12741                    | 2                  | 945    | 48" x 48"     | 12748                      |
| 1,500                  | 12757                    | 3                  | 1200   | 72" x 48"     | 12766                      |
| 2,000                  | 12755                    | 4                  | 1525   | 94'' x 48''   | 12748                      |