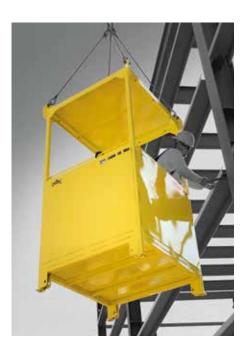

- Meets or exceeds ASME B30.23 specifications.
- **EACH** personnel basket individually load tested with inspection and OSHA certification paperwork included.
- · Sides enclosed with solid metal to the intermediate rail.
- Grab rail on entire perimeter.
- · Non-slip, diamond plate steel floor.
- · Inward swing, locking access door. Heavy-duty hinge and latch standard on all models.
- Guardrail system complies with OSHA 29 CFR Part 1926.1431(e)6 and 1926.1431(e)7.

- · Permanent identification/data plate standard on all models.
- Product liability insurance certificate available upon request.
- Solid, removable roof design is standard on all models keeps weather off personnel to comply with OSHA 1926.1431(e)10.
- Permanent tie-off points for materials and tools to comply with OSHA 1926.1431(e).
- · Lifting point shackles not included.

## MID RAIL HEIGHT / NO TOP

| 1,000 | 25355 | 2 | 640 | 48" x 48" | 12748 | 1 | 15189 |
|-------|-------|---|-----|-----------|-------|---|-------|

- · Painted safety yellow for increased visibility.
- **ALL** Personnel Baskets shipped with proof load certification paperwork.
- Durable construction ideally suited to jobsite or warehouse use.
- Made in U.S.A.
- Lifting point shackles included with suspension rigging.