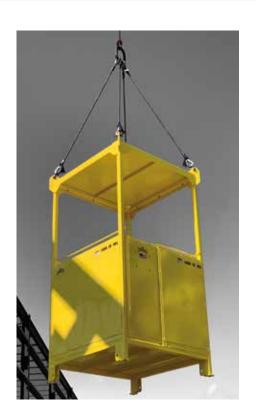

- Meets or exceeds ASME B30.23 specifications.
- **EACH** personnel basket individually load tested with inspection and OSHA certification paperwork included.
- · Sides enclosed with solid metal to the intermediate rail.
- Grab rail on entire perimeter.
- · Non-slip, diamond plate steel floor.
- · Inward swing, locking access door. Heavy-duty hinge and latch standard on all models.
- Guardrail system complies with OSHA 29 CFR Part 1926.1431(e)6 and 1926.1431(e)7.

- · Permanent identification/data plate standard on all models.
- Product liability insurance certificate available upon request.
- Solid, removable roof design is standard on all models keeps weather off personnel to comply with OSHA 1926.1431(e)10.
- Permanent tie-off points for materials and tools to comply with OSHA 1926.1431(e).
- · Lifting point shackles not included.

## MID RAIL HEIGHT / NO TOP

| 1,000 | 25355 | 2 | 640 | 48" x 48" | 12748 | 1 | 15189 |
|-------|-------|---|-----|-----------|-------|---|-------|

- · Painted safety yellow for increased visibility.
- **ALL** Personnel Baskets shipped with proof load certification paperwork.
- Durable construction ideally suited to jobsite or warehouse use.
- Made in U.S.A.
- Lifting point shackles included with suspension rigging.