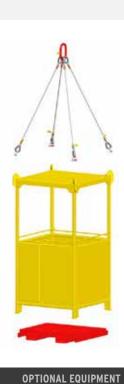

## **OPTIONAL EQUIPMENT**

- · Pin-on, removable test weight.
- 4 Leg Suspension Bridle with Bolt-Type anchor shackles.
- Not to be used as a fork lift personnel basket

Test Weight

Quantity

1

1

1 2 **OPTIONAL TOP** RIGGING

**OPTIONAL TEST** WEIGHT

4 Leg

Suspension Bridle

**Part Number** 

15189 15189

15190

15191

| Capacity<br>in Pounds* | Basket<br>Part<br>Number | Max # of<br>People | Weight | Size<br>A x B | Test Weight<br>Part Number |
|------------------------|--------------------------|--------------------|--------|---------------|----------------------------|
| 500                    | 14347                    | 1                  | 735    | 40" x 34"     | 14369                      |
| 1,000                  | 12741                    | 2                  | 945    | 48" x 48"     | 12748                      |
| 1,500                  | 12757                    | 3                  | 1200   | 72" x 48"     | 12766                      |
| 2,000                  | 12755                    | 4                  | 1525   | 94'' x 48''   | 12748                      |