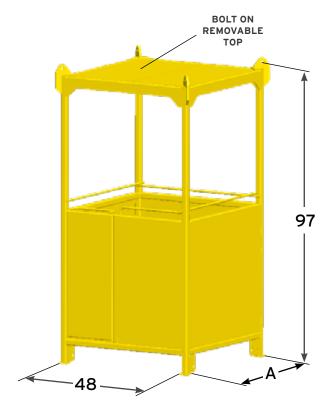

- Meets or exceeds ASME B30.23 specifications.
- **EACH** personnel basket individually load tested with inspection and OSHA certification paperwork included.
- · Sides enclosed with solid metal to the intermediate rail.
- Grab rail on entire perimeter.
- · Non-slip, diamond plate steel floor.
- · Inward swing, locking access door. Heavy-duty hinge and latch standard on all models.
- Guardrail system complies with OSHA 29 CFR Part 1926.1431(e)6 and 1926.1431(e)7.

- · Permanent identification/data plate standard on all models.
- Product liability insurance certificate available upon request.
- Solid, removable roof design is standard on all models keeps weather off personnel to comply with OSHA 1926.1431(e)10.
- Permanent tie-off points for materials and tools to comply with OSHA 1926.1431(e).
- · Lifting point shackles not included.

**OPTIONAL TEST** WEIGHT

4 Leg

Suspension Bridle

**Part Number** 

15189 15189

15190

15191

| Capacity<br>in Pounds* | Basket<br>Part<br>Number | Max # of<br>People | Weight | Size<br>A x B | Test Weight<br>Part Number |
|------------------------|--------------------------|--------------------|--------|---------------|----------------------------|
| 500                    | 14347                    | 1                  | 735    | 40" x 34"     | 14369                      |
| 1,000                  | 12741                    | 2                  | 945    | 48" x 48"     | 12748                      |
| 1,500                  | 12757                    | 3                  | 1200   | 72" x 48"     | 12766                      |
| 2,000                  | 12755                    | 4                  | 1525   | 94'' x 48''   | 12748                      |