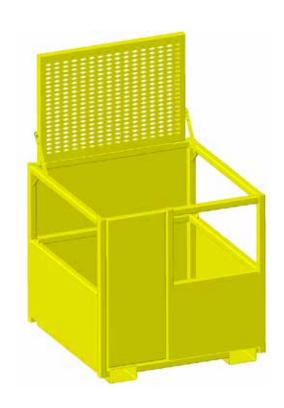

- Manufactured to exceed all ASME B30.20 and OSHA regulations.
- · Painted safety yellow for increased visibility.
- ALL material handling equipment proof loaded and shipped with certification paperwork.
- · Inward swing, locking access door.

- Durable construction ideally suited to jobsite or warehouse use.
- Made in U.S.A.
- MUST be tied to forklift during use.

Prop 65 – See Page 112