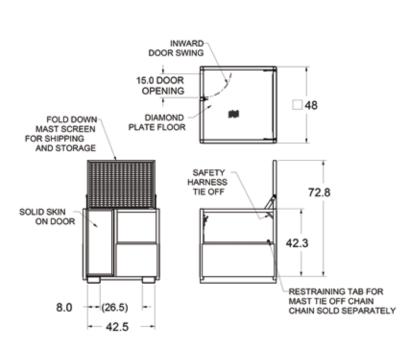

- Manufactured to exceed all ASME B30.20 and OSHA regulations.
- · Painted safety yellow for increased visibility.
- ALL material handling equipment proof loaded and shipped with certification paperwork.
- · Inward swing, locking access door.

- Durable construction ideally suited to jobsite or warehouse use.
- Made in U.S.A.
- MUST be tied to forklift during use.

Prop 65 – See Page 112

## **OPTIONAL MAST TIE OFF CHAIN:**

| Part   | Capacity  | Max # of | Weight    |
|--------|-----------|----------|-----------|
| Number | in Pounds | People   | in Pounds |
| 20988  | 1,000     | 2        | 775       |

| Part Number |                              |
|-------------|------------------------------|
| 20410       | Mast Tie Off Chain - 8' Long |