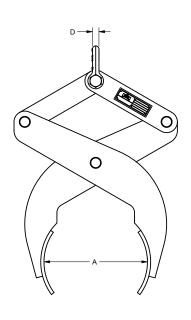

Prop 65 – See Page 112

| Working Load Limit<br>in Pounds* | Part<br>Number | А        | В    | С    | D    | Weight |
|----------------------------------|----------------|----------|------|------|------|--------|
| 1,000                            | 11855          | 0 - 4"   | 6.00 | 1.69 | 0.63 | 12     |
| 2,000                            | 16890          | 7 - 12"  | 6.00 | 2.00 | 0.75 | 55     |
| 4,000                            | 11902          | 4 - 7.5" | 6.00 | 2.00 | 0.75 | 41     |