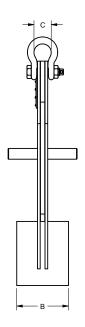

Prop 65 – See Page 112

| Working Load Limit<br>in Pounds* | Part<br>Number | А        | В    | С    | D    | Weight |
|----------------------------------|----------------|----------|------|------|------|--------|
| 1,000                            | 11855          | 0 - 4"   | 6.00 | 1.69 | 0.63 | 12     |
| 2,000                            | 16890          | 7 - 12"  | 6.00 | 2.00 | 0.75 | 55     |
| 4,000                            | 11902          | 4 - 7.5" | 6.00 | 2.00 | 0.75 | 41     |