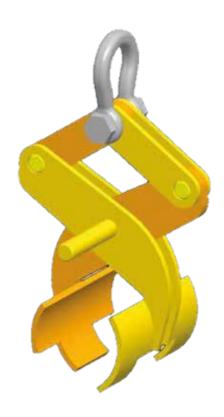

## Bar Tong Lifter

• Manufactured to exceed all ASME B30.20 and OSHA regulations.

- **ALL** material handling equipment shipped with proof load certification paperwork.
- Durable construction ideally suited to jobsite or warehouse use.
- Made in U.S.A.
- Ideal for moving round bars and pipe.